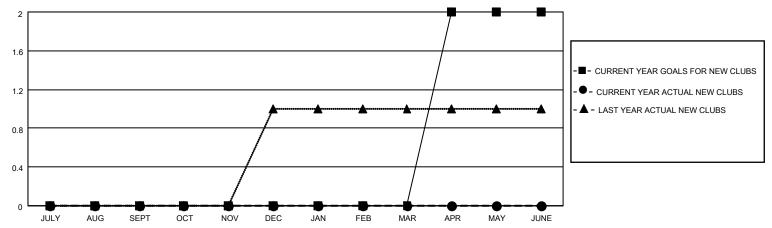

### District 14 M

| Clubs                 |               |           |               | Members               |                        |                         |                                                    |
|-----------------------|---------------|-----------|---------------|-----------------------|------------------------|-------------------------|----------------------------------------------------|
| RESULTS FOR 2021-2022 |               |           |               | RESULTS FOR 2021-2022 |                        |                         |                                                    |
| QUARTER               | NEW CLUB GOAL | NEW CLUBS | DROPPED CLUBS | QUARTER MEME          | BER GROWTH NET<br>GOAL | MEMBER GROWTH<br>ACTUAL | DROPPED<br>MEMBERS ACTUAL<br>(including transfers) |
| JULY/AUG/SEPT         | 0             | 0         | 1             | JULY/AUG/SEPT         | 10                     | 43                      | 26                                                 |
| OCT/NOV/DEC           | 0             | 0         | 1             | OCT/NOV/DEC           | 10                     | 18                      | 40                                                 |
| JAN/FEB/MAR           | 0             | 0         | 0             | JAN/FEB/MAR           | 20                     | 7                       | 13                                                 |
| APR/MAY/JUNE          | 2             | 0         | 0             | APR/MAY/JUNE          | 10                     | 0                       | 0                                                  |

### GOALS AND ACTUAL NEW CLUBS CUMULATIVE