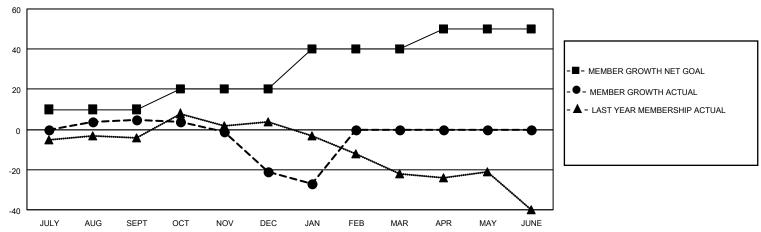

### District 14 M

| Clubs                 |               |           |               | Members               |                        |                         |                                                    |
|-----------------------|---------------|-----------|---------------|-----------------------|------------------------|-------------------------|----------------------------------------------------|
| RESULTS FOR 2021-2022 |               |           |               | RESULTS FOR 2021-2022 |                        |                         |                                                    |
| QUARTER               | NEW CLUB GOAL | NEW CLUBS | DROPPED CLUBS | QUARTER MEME          | BER GROWTH NET<br>GOAL | MEMBER GROWTH<br>ACTUAL | DROPPED<br>MEMBERS ACTUAL<br>(including transfers) |
| JULY/AUG/SEPT         | 0             | 0         | 1             | JULY/AUG/SEPT         | 10                     | 43                      | 26                                                 |
| OCT/NOV/DEC           | 0             | 0         | 1             | OCT/NOV/DEC           | 10                     | 18                      | 40                                                 |
| JAN/FEB/MAR           | 0             | 0         | 0             | JAN/FEB/MAR           | 20                     | 7                       | 13                                                 |
| APR/MAY/JUNE          | 2             | 0         | 0             | APR/MAY/JUNE          | 10                     | 0                       | 0                                                  |

#### GOALS AND ACTUAL MEMBERS CUMULATIVE

| DROPPED CLUBS: 2 |    | 16 CLUBS OF 43 ADDED 1 OR<br>MORE NEW MEMBERS | GENDER DISTRIBUTION       |              |  |
|------------------|----|-----------------------------------------------|---------------------------|--------------|--|
|                  |    | WORL NEW WEINBERG                             | MALE                      | 649 (63.82%) |  |
|                  |    |                                               | FEMALE                    | 368 (36.18%) |  |
| DROPPED MEMBERS  |    |                                               | NON BINARY                | 0 (0.00%)    |  |
| BROTT EB WEWBERG |    |                                               | PREFER NOT TO ANSWER      | 0 (0.00%)    |  |
| DECEASED         | 12 |                                               |                           | (0.0070)     |  |
| CLUB CANCELLED   | 16 | CLICK HERE FOR CUMULATIVE                     | TOTAL FAMILY UNIT MEMBERS | 205          |  |
| OTHER            | 51 | MEMBERSHIP DATA                               |                           |              |  |
| TOTAL            | 79 |                                               | FAMILY MEMBERS PAYING HAI | F DUES 108   |  |
|                  |    |                                               |                           |              |  |